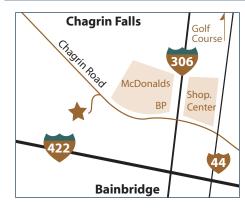

For directions please click here

The Winbury Professional Center is conveniently located directly off of US 422 and SR 306 on Chagrin Road in Chagrin Falls, Ohio. The building offers all of the advantages of high end, state of the art medical, dental and office environments with over 60% of the campus surrounded by green space. Ten minutes from I-271, twenty minutes from I-77, and thirty minutes from downtown Cleveland.