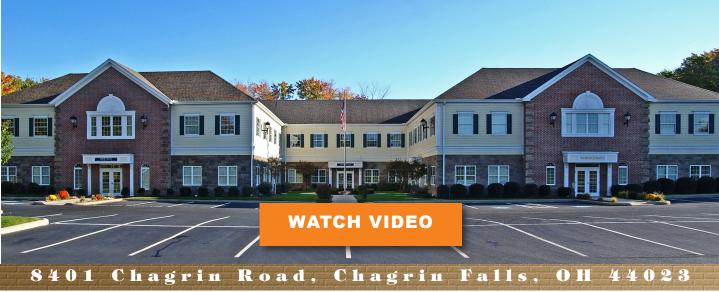

Medical/Professional Office Building

The

- Great Location with Exceptional **Highway Exposure**
- No Municipal Income Tax
- High Speed Internet & Individual Temperature Controls
- Convenient Close-In Parking
- Conference Room with 75" UHD Smart TV



For directions please click here

The Winbury Professional Center is conveniently located directly off of US 422 and SR 306 on Chagrin Road in Chagrin Falls, Ohio. The building offers all of the advantages of high end, state of the art medical, dental and office environments with over 60% of the campus surrounded by green space. Ten minutes from I-271, twenty minutes from I-77, and thirty minutes from downtown Cleveland.

### **Current Lease Opportunities:**

| Suite | Size SF | Floor Plan | <b>Virtual Tour</b> |
|-------|---------|-------