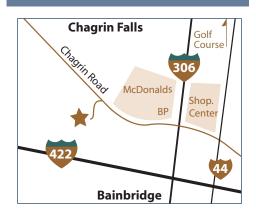

For directions please click here

The Winbury Professional Center is conveniently located directly off of US 422 and SR 306 on Chagrin Road in Chagrin Falls, Ohio. The building offers all of the advantages of high end, state of the art medical, dental and office environments with over 60% of the campus surrounded by green space. Ten minutes from I-271, twenty minutes from I-77, and thirty minutes from downtown Cleveland.