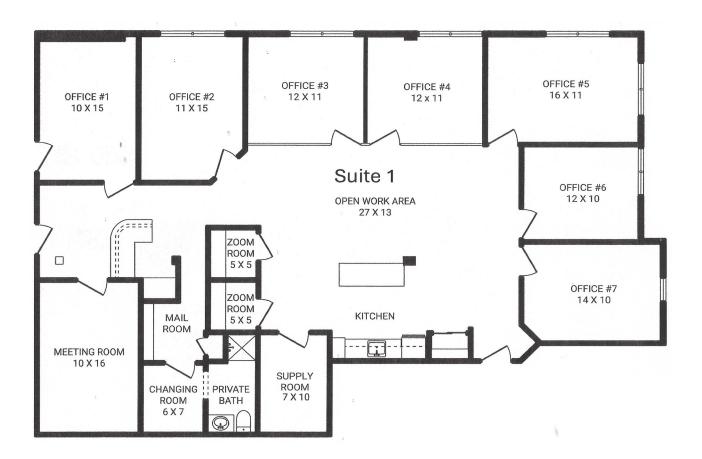

. The building offers all of the advantages of high end, state of the art medical, dental and office environments with over 60% of the campus surrounded by green space. Ten minutes from I-271, twenty minutes from I-77, and thirty minutes from downtown Cleveland.

#### PREMIUM AMENITITES

- Private individual mailboxes
- Ample free parking
- ADA access
- Fully-equipped bathroom
- Well-equipped kitchen
- Eight-seat conference room
- Larger 18-seat video conference center available on site

#### **SECURITY & MAINTENANCE**

- 24-hour camera system
- Weekly cleanings and trash removal in shared areas



Mark Snider
Commmercial Broker

**Office:** 330.255.9514 *msnider@winburygroup.com* 



# FOR LEASE COWORKING OFFICE SPACE

### SUITE 1 COWORKING OFFICE SPACE

#### Click here for virtual tour



\*The information presented herein is not guaranteed. Although obtained from reliable sources it is subject to errors, omissions, availability and or any other conditions including withdrawal, all without notice.



Mark Snider
Commmercial Broker

**Office:** 330.255.9514

msnider@winburygroup.com