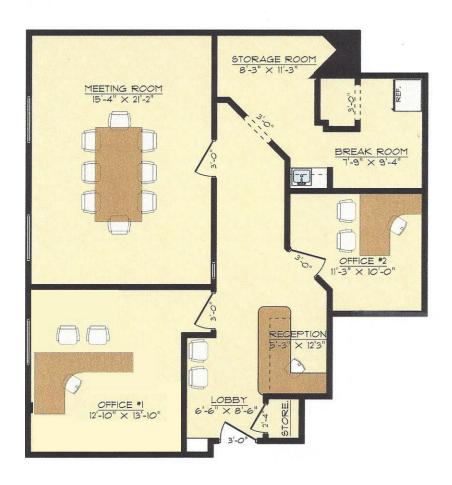

## **SUITE 17** 1,259 SQ FT

Great layout packs a whole lot of office into an affordable space. Three or four executive offices with kitchenette and copy/ storage room. Built in reception desk in lobby area.