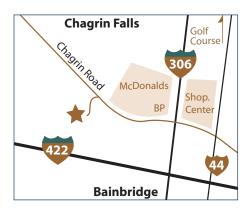

## FOR LEASE Winbury Professional Center



## **SUITE 17** 1,259 SQ FT

Great layout packs a whole lot of office into an affordable space. Three or four executive offices with kitchenette and copy/ storage room. Built in reception desk in lobby area.







8401 Chagrin Road Chagrin Falls, OH 44023

## Mark Snider Commmercial Broker

Office: 440.708.2582

mark.snider@expcommercial.com

\*The information presented herein is not guaranteed. Although obtained from reliable sources it is subject to errors, omissions, availability and or any other conditions including withdrawal, all without notice.